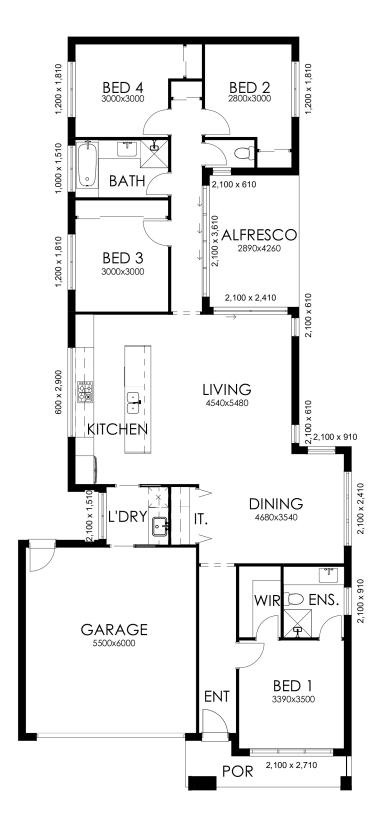

| Total Area | 202.59sqm |
|------------|-----------|
| Porch      | 6.23sqm   |
| Alfresco   | 12.31sqm  |
| Garage     | 36.44sqm  |
| Living     | 147.61sqm |

Width: 10.75m

Depth 24.33m