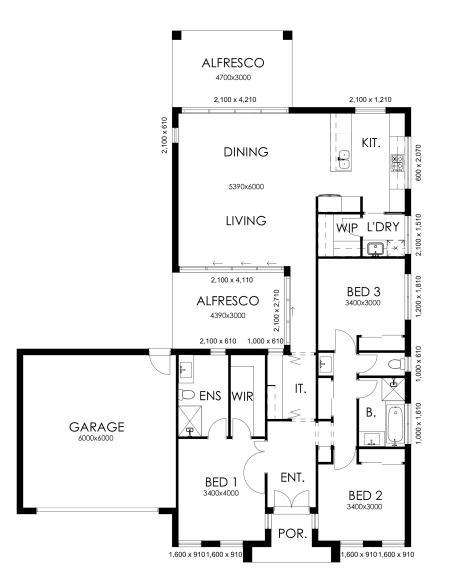

## CARINA 217 TRADITIONAL

2 💿 3 🖻 2 🖨

| Total Area | 217.30sqm |
|------------|-----------|
| Porch      | 4.38sqm   |
| Alfresco   | 27.26sqm  |
| Garage     | 40.40sqm  |
| Living     | 142.26sqm |

Width: 15.45m

Depth 20.85m