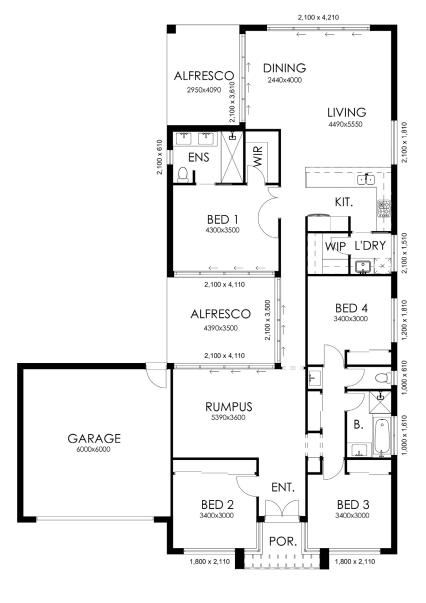

| Total Area | 243.27sqm |
|------------|-----------|
| Porch      | 4.38sqm   |
| Alfresco   | 27.42sqm  |
| Garage     | 40.40sqm  |
| Living     | 171.07sqm |

Width: 15.45m

Depth 22.13m