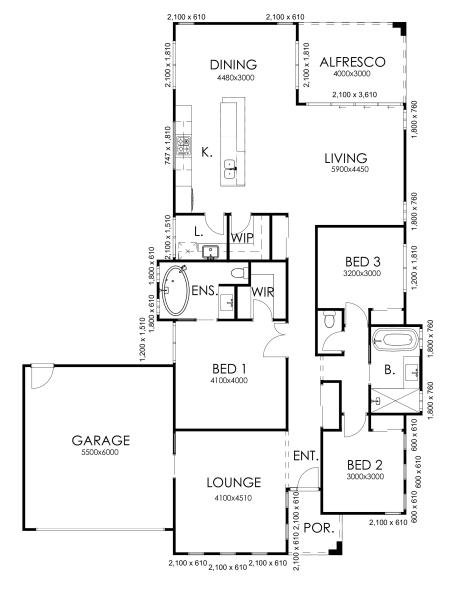

## **EASTVILLE 205 SKILLION**

| Total Area | 205.84sqm |
|------------|-----------|
| Porch      | 4.08sqm   |
| Alfresco   | 12.00sqm  |
| Garage     | 34.55sqm  |
| Living     | 155.21sqm |

Width: 14.85m

Depth 19.80m