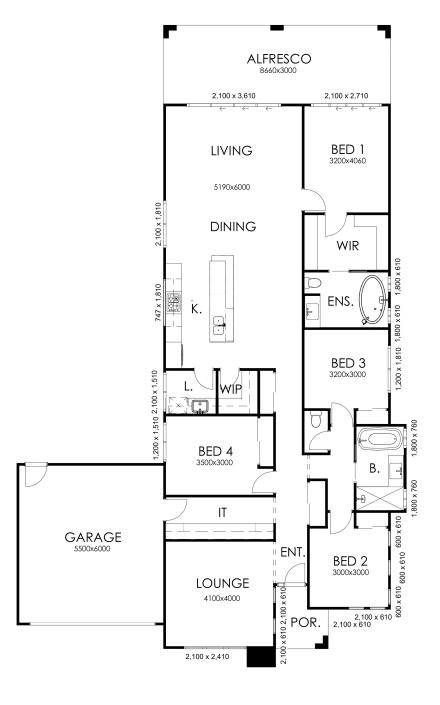

## **EASTVILLE 239 URBAN**

| Total Area | 239.80sqm |
|------------|-----------|
| Porch      | 4.08sqm   |
| Alfresco   | 25.97sqm  |
| Garage     | 34.55sqm  |
| Living     | 172.20sqm |

Width: 14.85m

Depth 24.49m