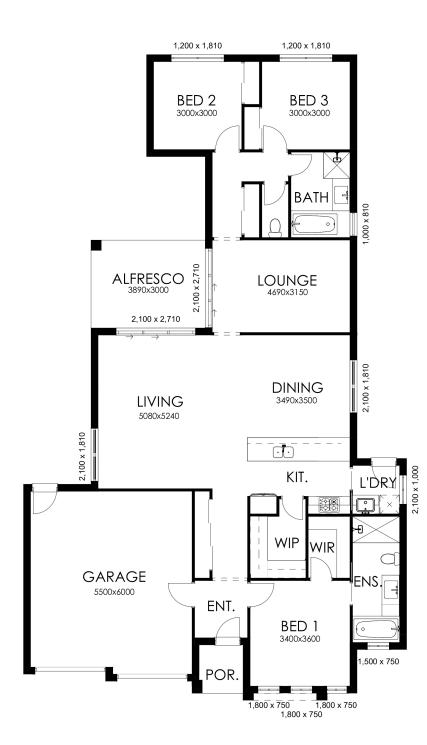

## EUMUNDI 204 URBAN

2 🕞 3 📄 2 🖨

| Total Area | 204.46sqm |
|------------|-----------|
| Porch      | 2.57sqm   |
| Alfresco   | 11.67sqm  |
| Garage     | 37.37sqm  |
| Living     | 152.85sqm |

Width: 13.05m

Depth 22.03m