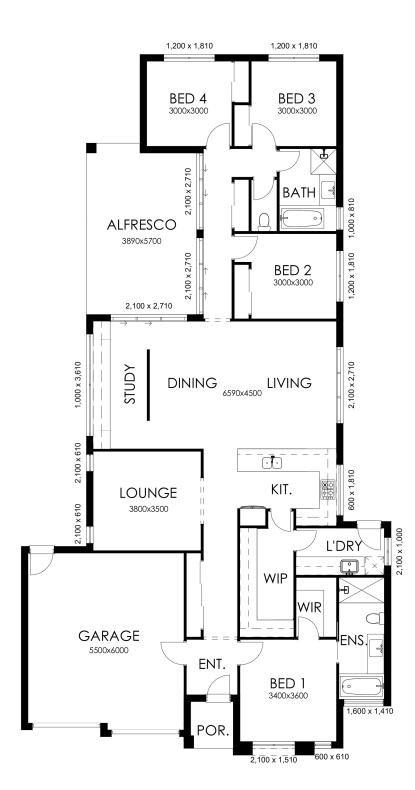

## EUMUNDI 240 SKILLION

2 🗇 4 🖨 2 🖨

| Total Area | 240.67sqm |
|------------|-----------|
| Porch      | 2.57sqm   |
| Alfresco   | 22.83sqm  |
| Garage     | 37.37sqm  |
| Living     | 177.90sqm |

Width: 13.05m

Depth 24.73m