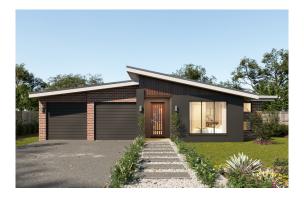

## EUMUNDI 240 SKILLION

2 🗇 4 🖨 2 🖨

| Total Area | 240.67sqm |
|------------|-----------|
| Porch      | 2.57sqm   |
| Alfresco   | 22.83sqm  |
| Garage     | 37.37sqm  |
| Living     | 177.90sqm |

Width: 13.05m