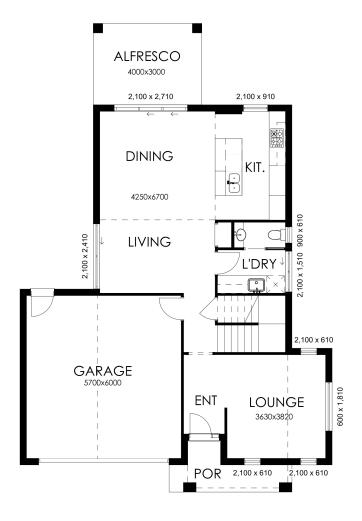

## **KENNEDY 204 TRADITIONAL**

| Total Area | 204.68sqm |
|------------|-----------|
| Porch      | 5.61sqm   |
| Alfresco   | 12.00sqm  |
| Garage     | 37.93sqm  |
| Living     | 149.14sqm |

Width: 11.50m

Depth 17.27m