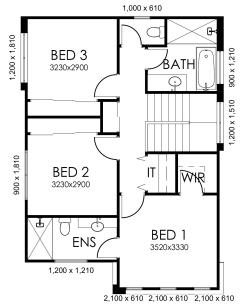

## **KENNEDY 204 TRADITIONAL**

| Total Area | 204.68sqm |
|------------|-----------|
| Porch      | 5.61sqm   |
| Alfresco   | 12.00sqm  |
| Garage     | 37.93sqm  |
| Living     | 149.14sqm |

Width: 11.50m

Depth 17.27m