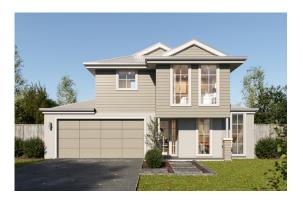

## **KENNEDY 214** HAMPTONS

2 😔 4 🖻 2.5 🖨

| Total Area | 214.64sqm |
|------------|-----------|
| Porch      | 5.61sqm   |
| Alfresco   | 9.24sqm   |
| Garage     | 37.93sqm  |
| Living     | 161.86sqm |