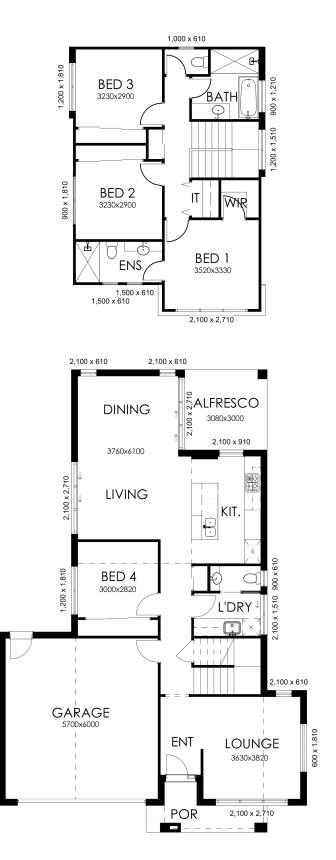

## **KENNEDY 214** HAMPTONS

2 😔 4 🖻 2.5 🖨

| Total Area | 214.64sqm |
|------------|-----------|
| Porch      | 5.61sqm   |
| Alfresco   | 9.24sqm   |
| Garage     | 37.93sqm  |
| Living     | 161.86sqm |

Width: 11.50m

Depth 17.27m