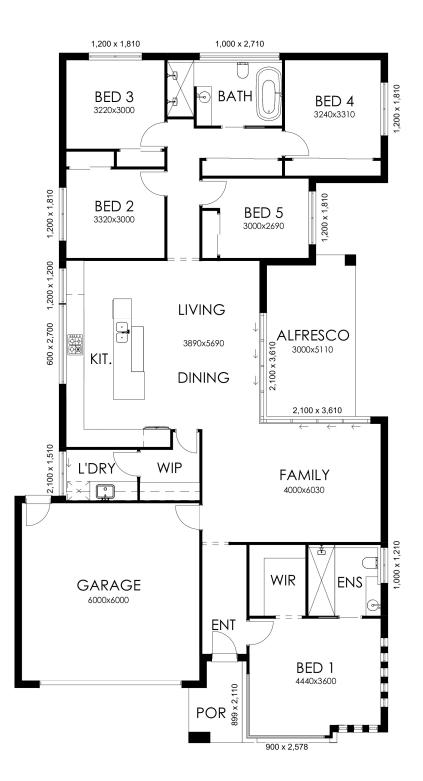

## MAITLAND 247 SKILLION

2 💿 5 🖻 2 🖨

| Total Area | 247.19sqm |
|------------|-----------|
| Porch      | 4.82sqm   |
| Alfresco   | 15.80sqm  |
| Garage     | 39.51sqm  |
| Living     | 187.06sqm |

Width: 12.60m

Depth 23.29m