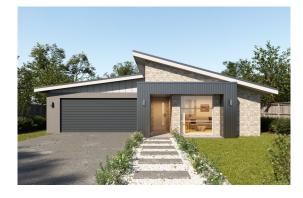

## MAITLAND 247 SKILLION

2 💿 5 🖻 2 🖨

| Total Area | 247.19sqm |
|------------|-----------|
| Porch      | 4.82sqm   |
| Alfresco   | 15.80sqm  |
| Garage     | 39.51sqm  |
| Living     | 187.06sqm |

Width: 12.60m