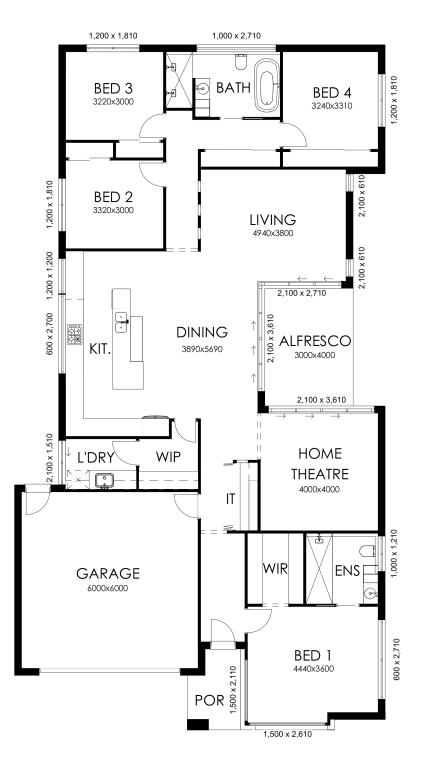

## **MAITLAND 250 HAMPTONS**

| Total Area | 250.44sqm |
|------------|-----------|
| Porch      | 4.82sqm   |
| Alfresco   | 12.00sqm  |
| Garage     | 39.51sqm  |
| Living     | 194.11sqm |

Width: 12.60m Depth 23.29m