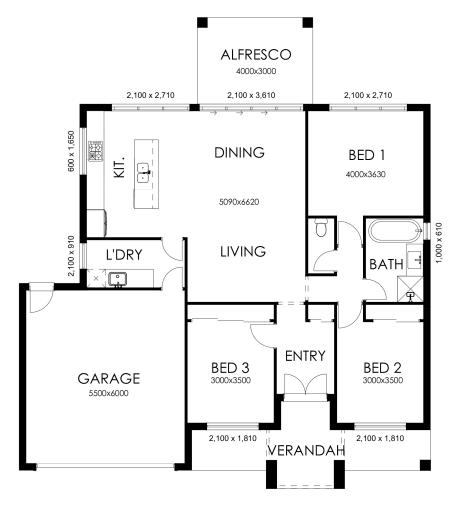

## **ROSEBERY 203 URBAN**

| Total Area | 203.88sgm |
|------------|-----------|
| Porch      | 14.97sqm  |
| Alfresco   | 12.00sqm  |
| Garage     | 36.66sqm  |
| Living     | 140.25sqm |

Width: 14.25m

Depth 16.94m