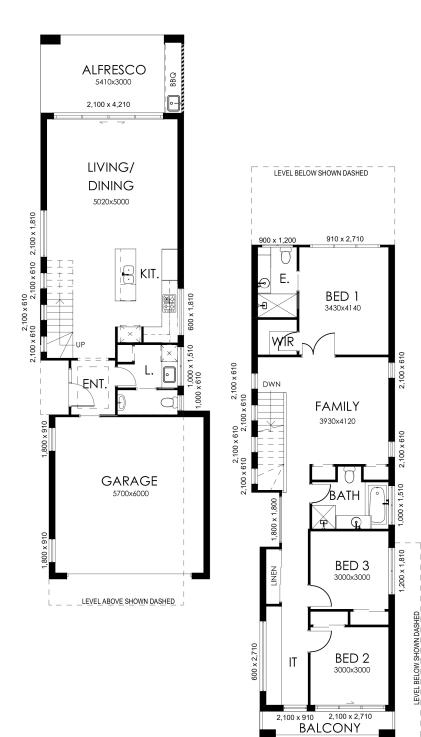

## SAN REMO 216 SKILLION

2 🕞 3 📄 2.5 🖨

| Total Area | 216.44sqm |
|------------|-----------|
| Porch      | 5.16sqm   |
| Alfresco   | 16.39sqm  |
| Garage     | 38.87sqm  |
| Living     | 156.02sqm |

Width: 6.50m

Depth 21.95m